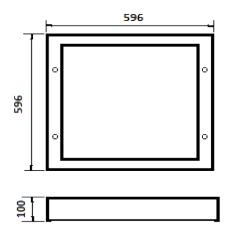

# METROLED STREAMLINE

### LOW BAY CUTOFF LIGHT





# **5 Year Warranty**



#### **POLAR CURVE**

MTSL220SC75N



Maximum Candela = 24853 Located At Horizontal Angle = 0, Vertical Angle = 0 #1 – Vertical Plane Through Horizontal Angles (90 - 270) #2 – Vertical Plane Through Horizontal Angles (180 - 0)

## **SPECIFICATIONS**

- Aluminium housing
- Corrosion resistant
- Rated to IP66
- Wattage: 140W or 190W
- Instant ON/OFF switch
- Supply voltage: 220V-240V
- · Acrylic diffuser

#### **DIMENSIONS**

- 100mm(H) x 596mm(W)
- Weight: 11.2KG

#### **OPTIONS**

- Recessed or surface mounted
- Colour: 3000K or 5000K
- 3 hours auxiliary lighting in the event of power failure