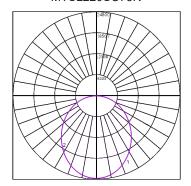

#### **POLAR CURVE**

MTSL220SC75N

Maximum Candela = 24853 Located At Horizontal Angle = 0, Vertical Angle = 0 #1 – Vertical Plane Through Horizontal Angles (90 - 270) #2 – Vertical Plane Through Horizontal Angles (180 - 0)