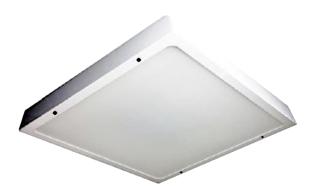

# METROLED STREAMLINE

### LOW BAY CUTOFF LIGHT

## **SPECIFICATIONS**

- Aluminium housing
- Corrosion resistant
- Rated to IP66
- Wattage: 140W or 190W
- Instant ON/OFF switch
- Supply voltage: 220V-240V
- · Acrylic diffuser